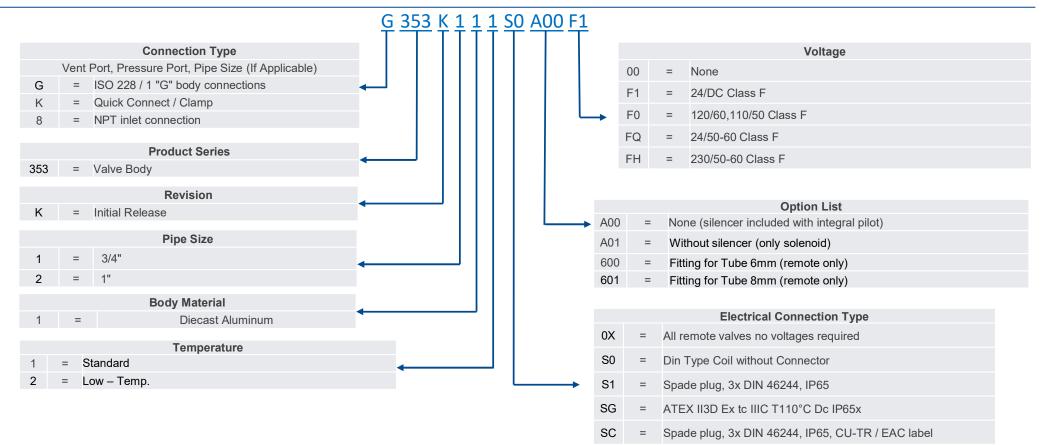

## Codification



## **Cross Reference Old-New**



|                                                                       | CROSS REFERENCE            |                              |  |
|-----------------------------------------------------------------------|----------------------------|------------------------------|--|
|                                                                       | Current Series 353         | New Series 353               |  |
|                                                                       | Power Pulse II             | Pulse Valve                  |  |
| 3/4" – Thread – Remote                                                | E353A810                   | G353K1110XA0000 <sup>2</sup> |  |
| 1" - Thread - Remote                                                  | E353A